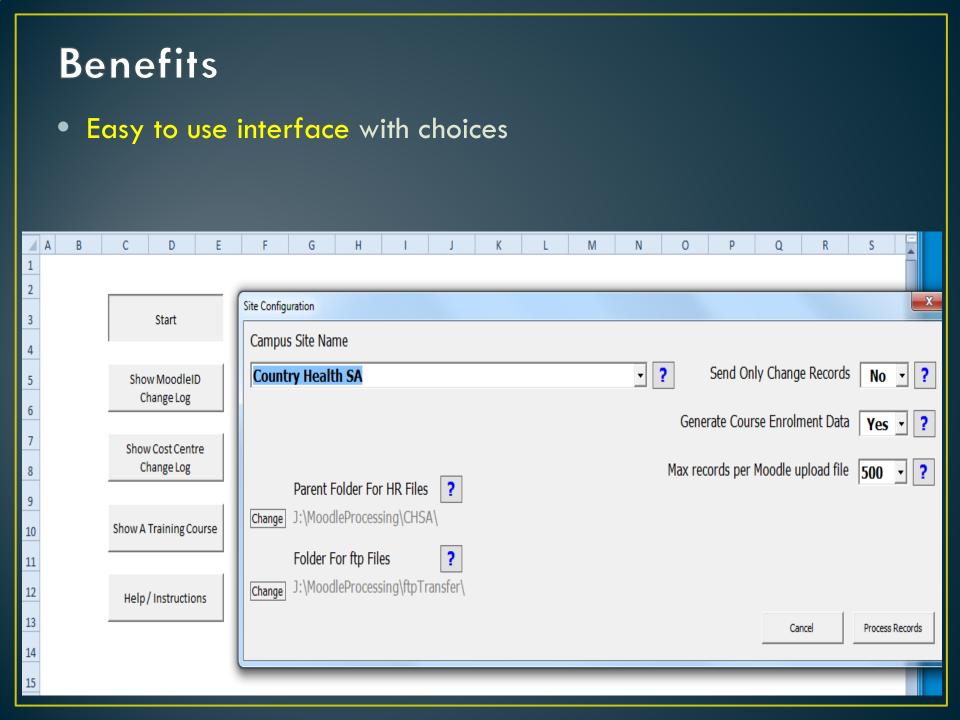

## **Benefits**

Unique Moodle ID for each user/staff-member

Courses added with standard enrolment rules

(Mandatory Skills Policy)

All processing files are saved for auditing processes

All identified changes are logged (can be sent to HR)

## **Benefits**