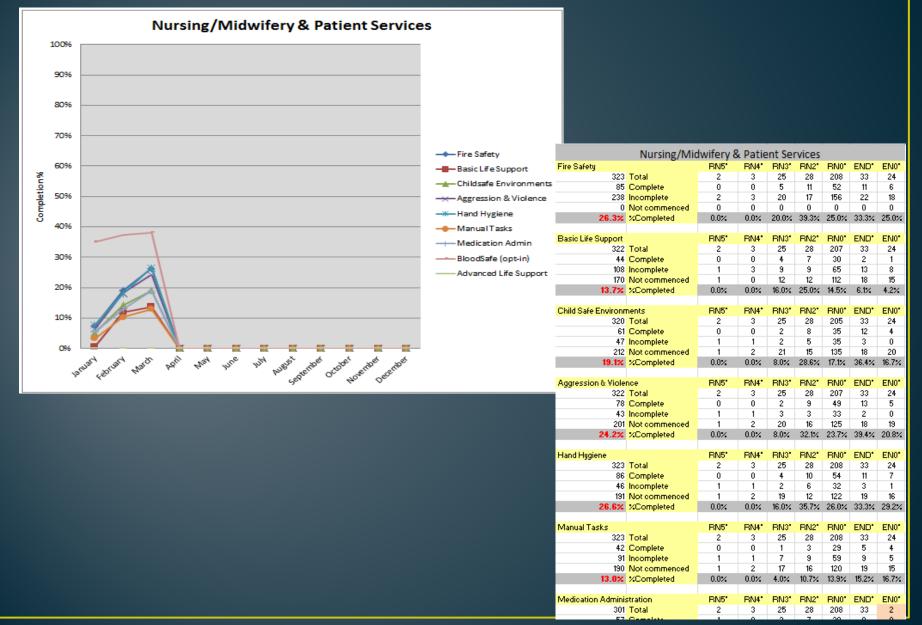

|                                                       |  |  |  |  |
| This site is maintained and operated by the Centre for Nursing & Midwifery Education & Research. |                                        |                                        |       |                                                 |                                                       |  |  |  |  |
| v.saheducation.com/moodle/block=uourse_report/csv.p                                              | For more in                            | For more information please contact us |       |                                                 |                                                       |  |  |  |  |

ww

# Accreditation Progress Reports - site

FMC Site



# Accreditation Progress Reports - Division



## Future

## Perpetual course = "ongoing compliance reports"

## Report Data – send to VetTrack or LARS

State-wide access to data (Transparent)

# **Right Person Right Course Right Report**





### Government of South Australia

SA Health



 $\frac{FLINDERS}{MEDICAL}$