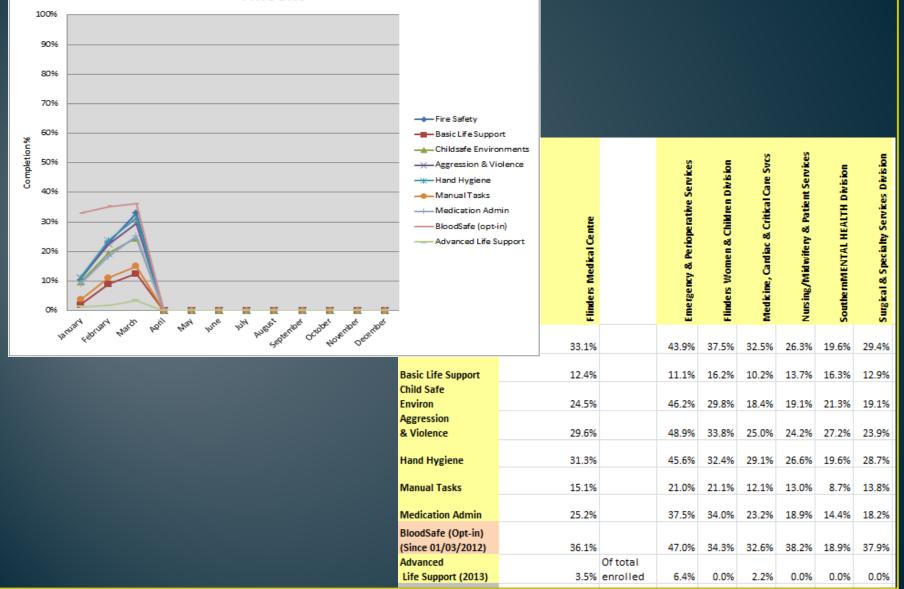

# Accreditation Progress Reports - site

FMC Site

# Accreditation Progress Reports - Division