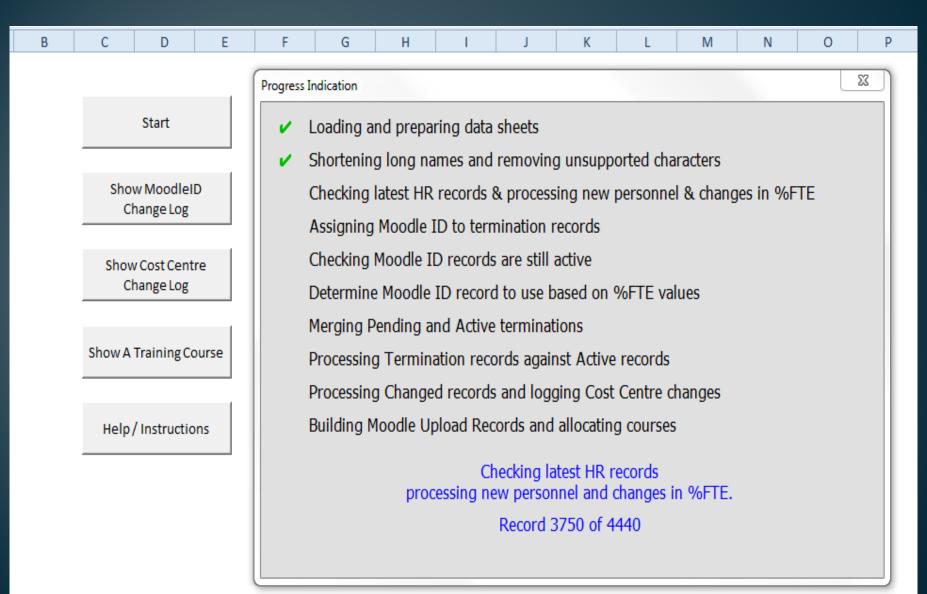

## **Benefits**

Unique Moodle ID for each user/staff-member

Courses added with standard enrolment rules

(Mandatory Skills Policy)

All processing files are saved for auditing processes

All identified changes are logged (can be sent to HR)

## **Benefits**