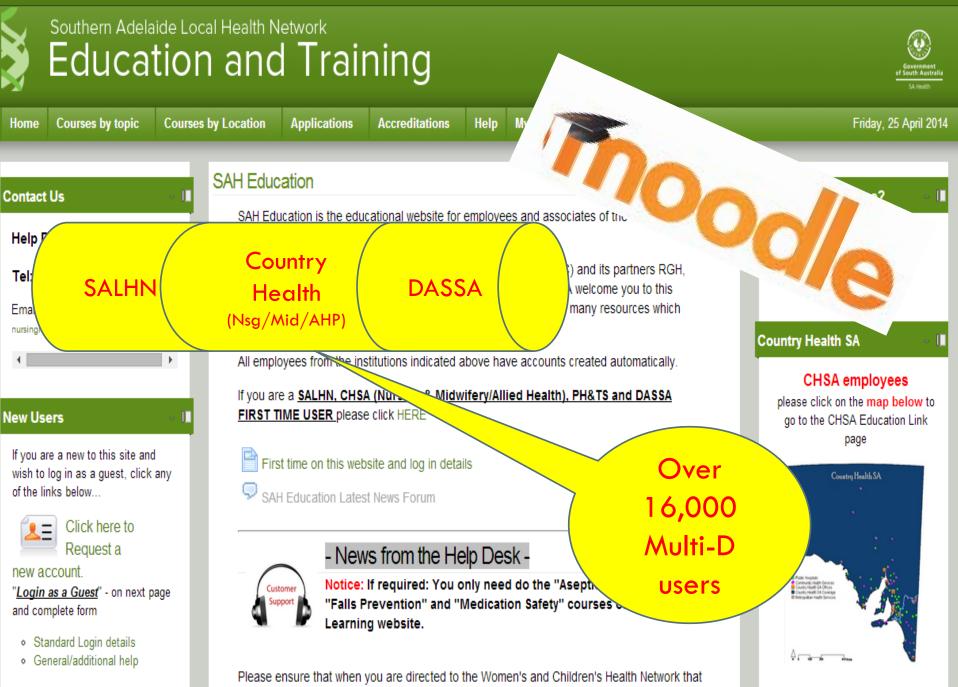

## Website management

Best source of staff information – names / location / work type

## Human Resources data

## Website Administration

You Have Mail!

HR files emailed to the Administrator ("currently active" and "terminated")

## ssues!

• Single person with the ability to upload data monthly

Network slowness resulting in "Timeouts"
 >> users not updated

Unresolved to date