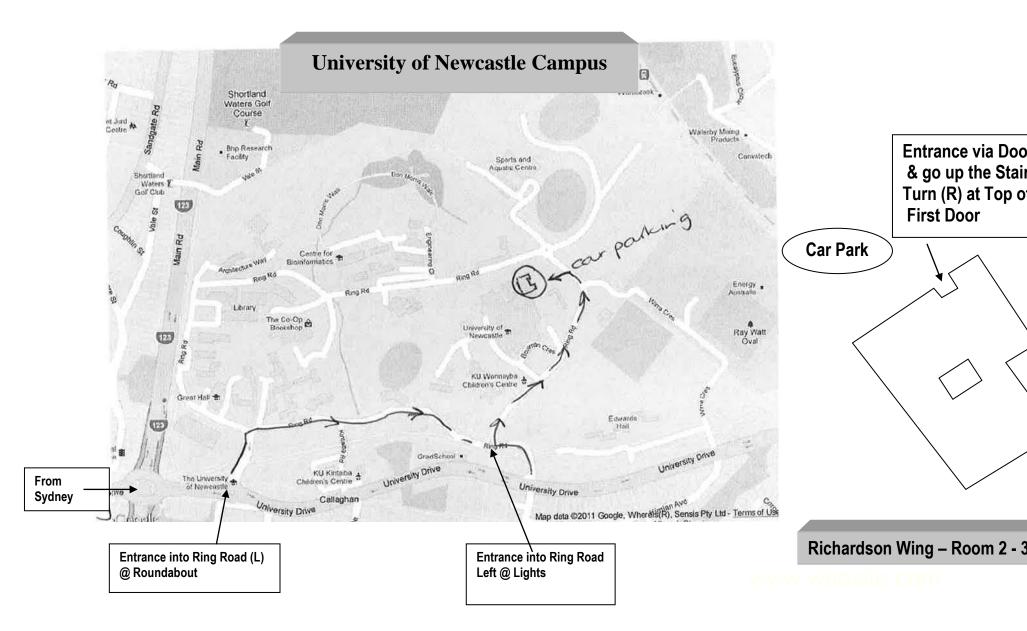

## Evaluation & Assessment of Students and Peers

| Date:                               | 5 <sup>th</sup> November, 2011                         | Address:                                              |
|-------------------------------------|--------------------------------------------------------|-------------------------------------------------------|
| Dato.                               |                                                        | Email:                                                |
| Time:                               | 0900hrs – 1600hrs                                      |                                                       |
| Location:                           | University of Newcastle                                | Contact phone number:                                 |
|                                     | Ring Road off University Drive                         | Special Dietary Needs:                                |
|                                     | RW 2-30 Second Floor,<br>School of Nursing & Midwifery | Payment Details:<br>Member: □ \$40 Non Member: □ \$60 |
|                                     |                                                        | Payment Type:<br>Cheque: □ MasterCard:□ Visa: □       |
| Cost: \$40 members \$65 non members |                                                        | Card Number:                                          |
| Annual General Meeting of ANTSNSW   |                                                        | Expiry Date:/                                         |
|                                     |                                                        | Amount: \$                                            |
| will follow the workshop            |                                                        | Cardholder's Name:                                    |
| 1630hrs – 1730hrs                   |                                                        | Signature:                                            |
|                                     |                                                        |                                                       |