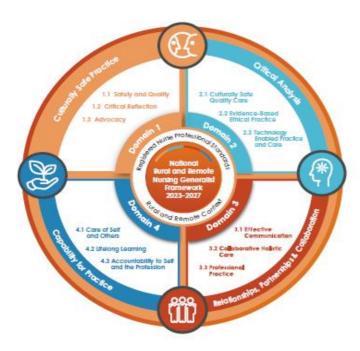

# The National Rural and Remote Nursing Generalist Framework 2023–2027 Launched

This Framework is for Registered Nurses (RNs) who want to work in rural and remote places, where every day is not the same, and where nurses are encouraged and needed to work to their full scope of practice. It identifies the capabilities needed to deal with any type of presentation and supports the development of nurses in rural and remote settings. If you are a rural or remote nurse, use it to strengthen your own practice; if you are an **educator**, use it to inform curriculum; if you are an employer, use it to support your employees to practice with confidence.

The Framework recognises rural and remote RNs often provide primary health, acute and aged care in very small teams, or in isolation. It acknowledges the legacies of prior rural and remote health service delivery with limited resources, and the effect of this on current rural and remote health outcomes.

The Framework is a tool and guide for:

- RNs who wish to transition to rural and remote nursing generalist practice
- states and territories, employers, educators, mentors, and health administrators employing and/or working with RNs in rural and remote healthcare settings
- nursing, midwifery and other professional colleagues to support the capabilities of the RN workforce.

The framework is available as a full or condensed version

 the one-page summary (the content of which appears here) is also available, click on the source link below to access these resources.

Source: <u>The National Rural and Remote Nursing Generalist</u> <u>Framework 2023–2027 | Australian Government Department of</u> <u>Health and Aged Care</u>